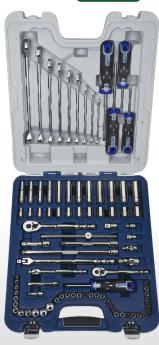

Serving the Coal, Shale Gas, Construction, Chemical, Manufacturing, Trucking, Timber industries since 1983!

63-pc Socket Set, 3/8 in. Drive in a Rugged Case (50605B)

\$359.00

61-pc, Socket & Tool Set, **1/2 in. Drive** (50617B)

89-pc Master Set (50622B)

58-pc Socket Set, 3/8 in. **Drive, Screw Driver, Pliers** (50615B)