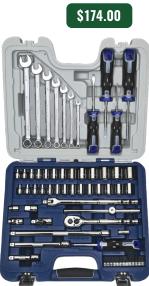

Serving the Coal, Shale Gas, Construction, Chemical, Manufacturing, Trucking, Timber industries since 1983!

63-pc Socket Set, 3/8 in. Drive in a Rugged Case (50605B)

\$359.00

61-pc, Socket & Tool Set, **1/2 in. Drive** (50617B)