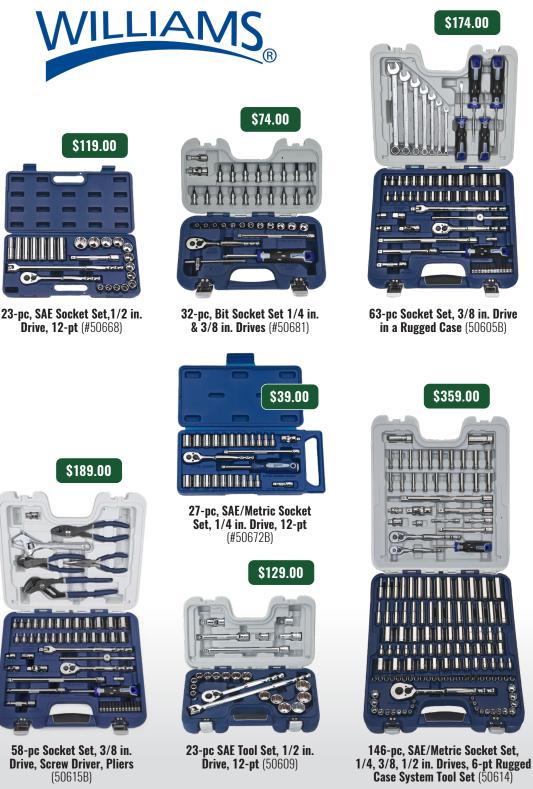

Serving the Coal, Shale Gas, Construction, Chemical, Manufacturing, Trucking, Timber industries since 1983!

63-pc Socket Set, 3/8 in. Drive in a Rugged Case (50605B)

\$359.00

61-pc, Socket & Tool Set, **1/2 in. Drive** (50617B)

89-pc Master Set (50622B)

58-pc Socket Set, 3/8 in. **Drive, Screw Driver, Pliers** (50615B)