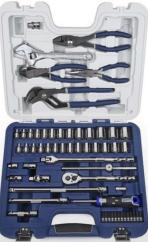

89-pc Master Set (50622B)

58-pc Socket Set, 3/8 in. **Drive, Screw Driver, Pliers** (50615B)