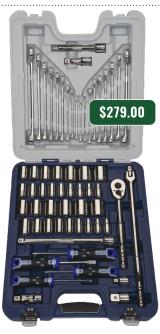

Serving the Coal, Shale Gas, Construction, Chemical, Manufacturing, Trucking, Timber industries since 1983!

63-pc Socket Set, 3/8 in. Drive in a Rugged Case (50605B)

\$359.00

61-pc, Socket & Tool Set, **1/2 in. Drive** (50617B)