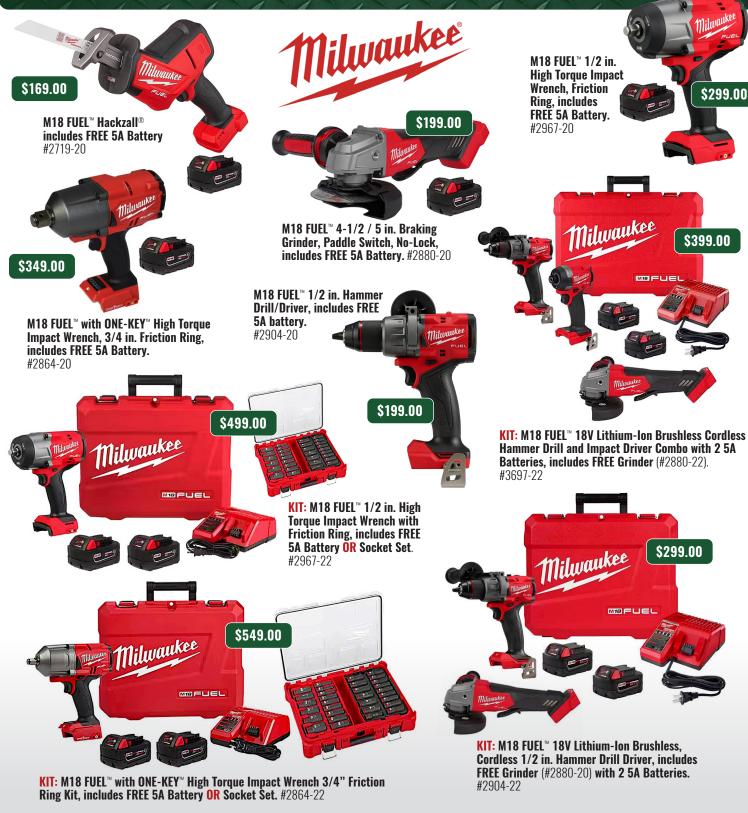

## GARRETT INDUSTRIAL SUPPLY

Serving the Coal, Shale Gas, Construction, Chemical, Manufacturing, Trucking, and Timber industries since 1983!

NOTICE: FREE ITEMS SUBJECT TO AVAILABILITY AND SUBSTITUTION.

OAKLAND MD: 104 Commerce Dr, Oakland, MD 21550 • (301)334-4136 • MORGANTOWN WV: 3030 Earl L Core Rd, Morgantown, WV 26508 • (304) 296-4639 Place orders by email: orders@garrettminesupply.com • www.garrettindustrialsupply.com