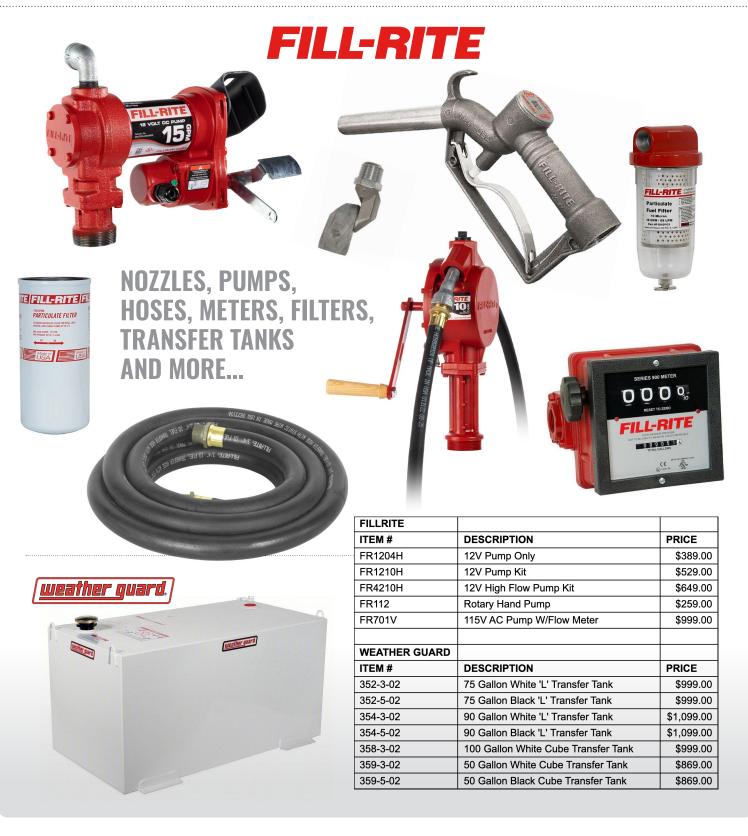

eep Black Box        | \$1,299.00 |
|               |                                       |            |
| KNAACK        |                                       |            |
| ITEM #        | DESCRIPTION                           | PRICE      |
| K4830         | 30x48in Jobmaster Tool Chest          | \$999.00   |
| K4830-D       | 30x48in Jobmaster Tool Chest W/Drawer | \$1,249.00 |
| K2472         | 24x72in Jobmaster Tool Chest          | \$1,149.00 |

OAKLAND MD: 104 Commerce Dr, Oakland, MD 21550 • (301)334-4136 • MORGANTOWN WV: 3030 Earl L Core Rd, Morgantown, WV 26508 • (304) 296-4639 Place orders by email: orders@garrettminesupply.com • www.garrettindustrialsupply.com



Serving the Coal, Shale Gas, Construction, Chemical, Manufacturing, Trucking, Timber industries since 1983!



OAKLAND MD: 104 Commerce Dr, Oakland, MD 21550 • (301 )334-4136 • MORGANTOWN WV: 3030 Earl L Core Rd, Morgantown, WV 26508 • (304) 296-4639 Place orders by email: orders@garrettminesupply.com • www.garrettindustrialsupply.com