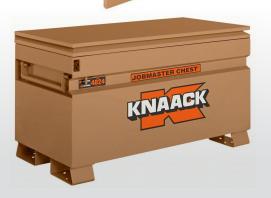

## BUY ANY 2, GET 5% OFF • BUY ANY 3, GET 10% OFF

**TRUCK BOXES** 

| WEATHER GUARD |                                       |            |
|---------------|---------------------------------------|------------|
| ITEM #        | DESCRIPTION                           | PRICE      |
| 121-0-03      | Full Size Low Profile Alum Box        | \$1,099.00 |
| 121-5-03      | Full Size Low Profile Black Box       | \$1,099.00 |
| 123-0-03      | Full Size Extra Deep Alum Box         | \$1,299.00 |
| 123-5-03      | Full Size Extra Deep Black Box        | \$1,299.00 |
|               |                                       |            |
| KNAACK        |                                       |            |
| ITEM #        | DESCRIPTION                           | PRICE      |
| K4830         | 30x48in Jobmaster Tool Chest          | \$999.00   |
| K4830-D       | 30x48in Jobmaster Tool Chest W/Drawer | \$1,249.00 |
| K2472         | 24x72in Jobmaster Tool Chest          | \$1,149.00 |