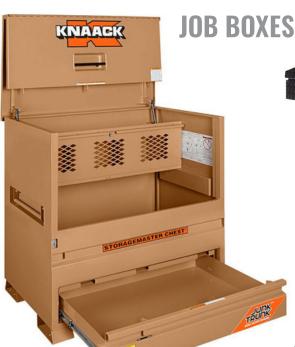

## BUY ANY 2, GET 5% OFF • BUY ANY 3, GET 10% OFF

**TRUCK BOXES** 

| WEATHER GUARD |                                       |            |
|---------------|---------------------------------------|------------|
| ITEM #        | DESCRIPTION                           | PRICE      |
| 121-0-03      | Full Size Low Profile Alum Box        | \$1,099.00 |
| 121-5-03      | Full Size Low Profile Black Box       | \$1,099.00 |
| 123-0-03      | Full Size Extra Deep Alum Box         | \$1,299.00 |
| 123-5-03      | Full Size Extra Deep Black Box        | \$1,299.00 |
|               |                                       |            |
| KNAACK        |                                       |            |
| ITEM #        | DESCRIPTION                           | PRICE      |
| K4830         | 30x48in Jobmaster Tool Chest          | \$999.00   |
| K4830-D       | 30x48in Jobmaster Tool Chest W/Drawer | \$1,249.00 |
| K2472         | 24x72in Jobmaster Tool Chest          | \$1,149.00 |