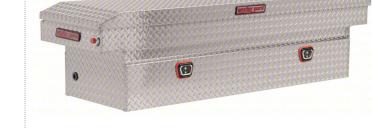

## BUY ANY 2, GET 5% OFF • BUY ANY 3, GET 10% OFF

**TRUCK BOXES** 

| WEATHER GUARD |                                       |            |
|---------------|---------------------------------------|------------|
| ITEM #        | DESCRIPTION                           | PRICE      |
| 121-0-03      | Full Size Low Profile Alum Box        | \$1,099.00 |
| 121-5-03      | Full Size Low Profile Black Box       | \$1,099.00 |
| 123-0-03      | Full Size Extra Deep Alum Box         | \$1,299.00 |
| 123-5-03      | Full Size Extra Deep Black Box        | \$1,299.00 |
|               |                                       |            |
| KNAACK        |                                       |            |
| ITEM #        | DESCRIPTION                           | PRICE      |
| K4830         | 30x48in Jobmaster Tool Chest          | \$999.00   |
| K4830-D       | 30x48in Jobmaster Tool Chest W/Drawer | \$1,249.00 |
| K2472         | 24x72in Jobmaster Tool Chest          | \$1,149.00 |