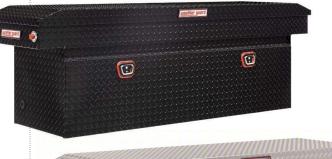

## BUY ANY 2, GET 5% OFF • BUY ANY 3, GET 10% OFF

**TRUCK BOXES** 

| WEATHER GUARD |                                       |            |
|---------------|---------------------------------------|------------|
| ITEM #        | DESCRIPTION                           | PRICE      |
| 121-0-03      | Full Size Low Profile Alum Box        | \$1,099.00 |
| 121-5-03      | Full Size Low Profile Black Box       | \$1,099.00 |
| 123-0-03      | Full Size Extra Deep Alum Box         | \$1,299.00 |
| 123-5-03      | Full Size Extra Deep Black Box        | \$1,299.00 |
|               |                                       |            |
| KNAACK        |                                       |            |
| ITEM #        | DESCRIPTION                           | PRICE      |
| K4830         | 30x48in Jobmaster Tool Chest          | \$999.00   |
| K4830-D       | 30x48in Jobmaster Tool Chest W/Drawer | \$1,249.00 |
| K2472         | 24x72in Jobmaster Tool Chest          | \$1,149.00 |