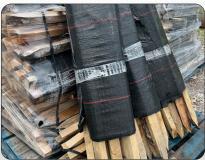

### **GROUND CONTROL PRODUCTS:**

SILT FENCE: 24 in, 30 in, 36 in heights

• SUPER SILT FENCE: 42 in

• STABILIZATION FABRIC: 12.5 ft x 432 ft

(600 yd)

LANDSCAPE FABRIC ROLLS: 360 ft Lengths WIDTHS: 25 in, 50 in, 75 in, 12.5 ft