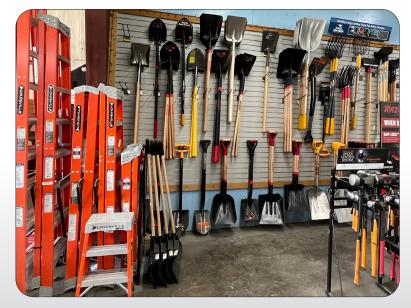

www.garrettindustrialsupply.com

#### **ADS WATER CONTROL PRODUCTS:**

ADS CULVERT: 4 in to 48 in
SDR35: 4 in, 6 in, 8 in

• SCH40: 1 in to 6 in

• SEWER & DRAIN PIPE: 4 in, 6 in

 3 INCH ELECTRICAL CONDUIT: DB60, SCH40, SCH80

• SDR21: 1.5 in, 2 in

WATER LINE

SOLID & PERFORATED SEWER & DRAIN LINE

















### **GROUND CONTROL PRODUCTS:**

SILT FENCE: 24 in, 30 in, 36 in heights

• SUPER SILT FENCE: 42 in

• STABILIZATION FABRIC: 12.5 ft x 432 ft

(600 yd)

LANDSCAPE FABRIC ROLLS: 360 ft Lengths WIDTHS: 25 in, 50 in, 75 in, 12.5 ft

SAFETY FENCE: Flat & Diamond

EROSION MATING: Curlex, Straw & Coconut

T-POSTS



Serving the Coal, Shale Gas, Construction, Chemical, Manufacturing, Trucking, Timber industries since 1983!

## **LONG-HANDLED TOOLS & HAMMERS**



# UnionTools.