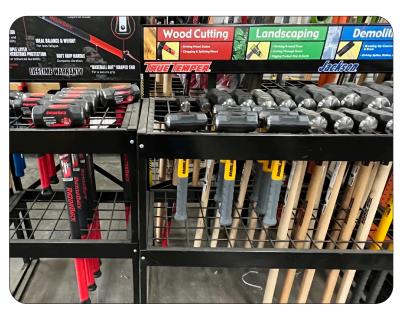

e!

www.garrettindustrialsupply.com

#### **ADS WATER CONTROL PRODUCTS:**

ADS CULVERT: 4 in to 48 in
SDR35: 4 in, 6 in, 8 in

• SCH40: 1 in to 6 in

• SEWER & DRAIN PIPE: 4 in, 6 in

 3 INCH ELECTRICAL CONDUIT: DB60, SCH40, SCH80

• SDR21: 1.5 in, 2 in

WATER LINE

SOLID & PERFORATED SEWER & DRAIN LINE

















### **GROUND CONTROL PRODUCTS:**

SILT FENCE: 24 in, 30 in, 36 in heights

• SUPER SILT FENCE: 42 in

• STABILIZATION FABRIC: 12.5 ft x 432 ft

(600 yd)

LANDSCAPE FABRIC ROLLS: 360 ft Lengths WIDTHS: 25 in, 50 in, 75 in, 12.5 ft

SAFETY FENCE: Flat & Diamond

EROSION MATING: Curlex, Straw & Coconut

T-POSTS



Serving the Coal, Shale Gas, Construction, Chemical, Manufacturing, Trucking, Timber industries since 1983!

## **LONG-HANDLED TOOLS & HAMMERS**



# UnionTools.