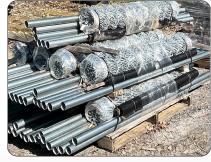

#### **ADS WATER CONTROL PRODUCTS:**

ADS CULVERT: 4 in to 48 in
SDR35: 4 in, 6 in, 8 in

• SCH40: 1 in to 6 in

• SEWER & DRAIN PIPE: 4 in, 6 in

 3 INCH ELECTRICAL CONDUIT: DB60, SCH40, SCH80

• SDR21: 1.5 in, 2 in

WATER LINE

SOLID & PERFORATED SEWER & DRAIN LINE